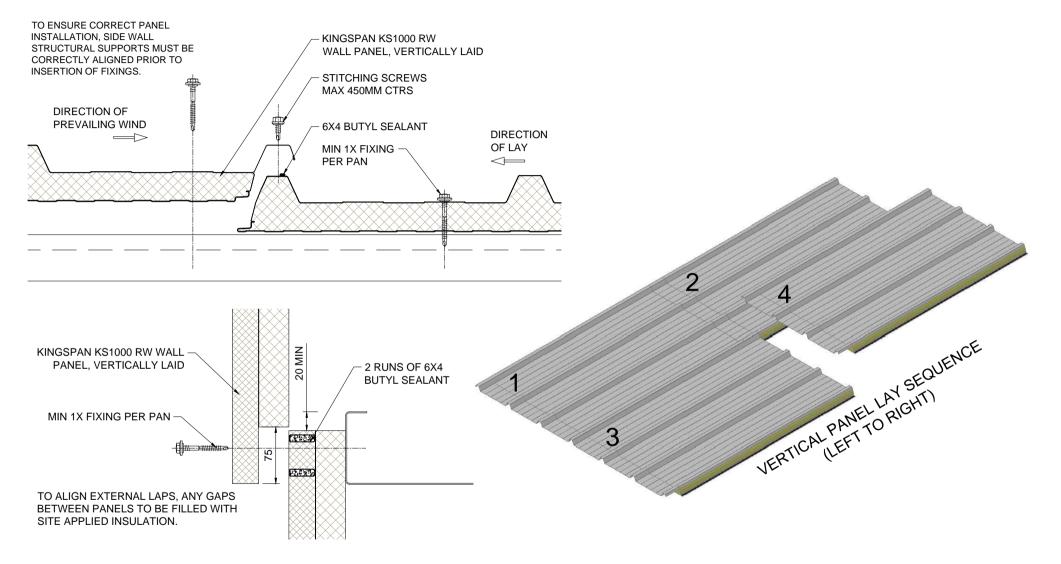

| Dwg. Title                   | Scale         |                                                                                                                                                            |                  |
|------------------------------|---------------|------------------------------------------------------------------------------------------------------------------------------------------------------------|------------------|
| Panel Lap Details            | 1:5 @A4       | These construction drawings are the property of<br>Kingspan Insulated Panels Pty. Ltd. and may not be<br>reproduced in anyway without written consent from | - Jes            |
| Application                  | Dwg. No. Rev. | Kingspan.                                                                                                                                                  | Kingspan.        |
| Wall Panel - Vertically Laid | RW VS 03 A    | www.kingspanpanels.com.au                                                                                                                                  | Insulated Panels |