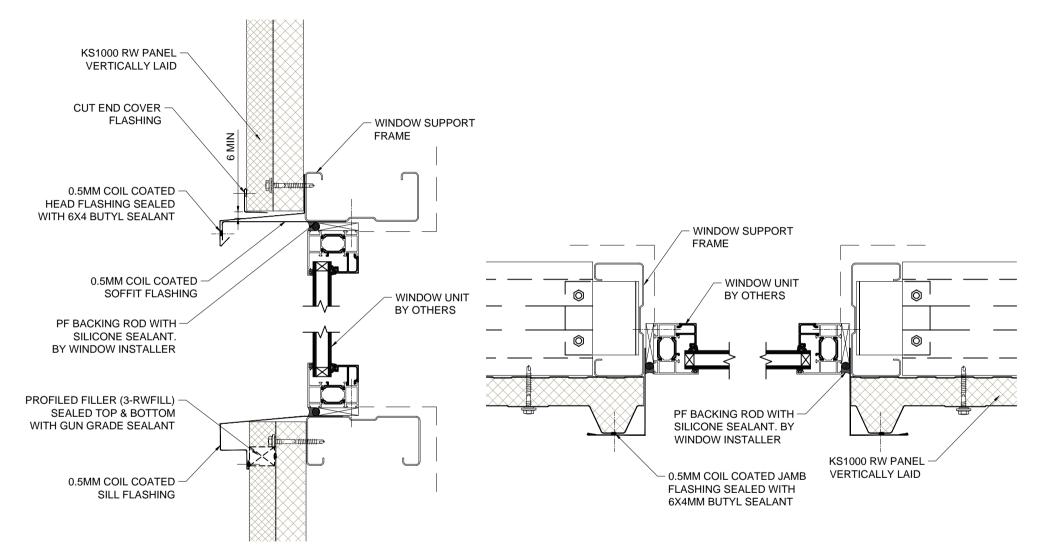

an

| Dwg. Title                   | Scale         |                                                                                                                                                            |                  |
|------------------------------|---------------|------------------------------------------------------------------------------------------------------------------------------------------------------------|------------------|
| Window Head Detail           | 1:5 @A4       | These construction drawings are the property of<br>Kingspan Insulated Panels Pty. Ltd. and may not be<br>reproduced in anyway without written consent from |                  |
| Application                  | Dwg. No. Rev. | Kingspan.                                                                                                                                                  | Kingspan.        |
| Wall Panel - Vertically Laid | RW VS 11 A    | www.kingspanpanels.com.au                                                                                                                                  | Insulated Panels |