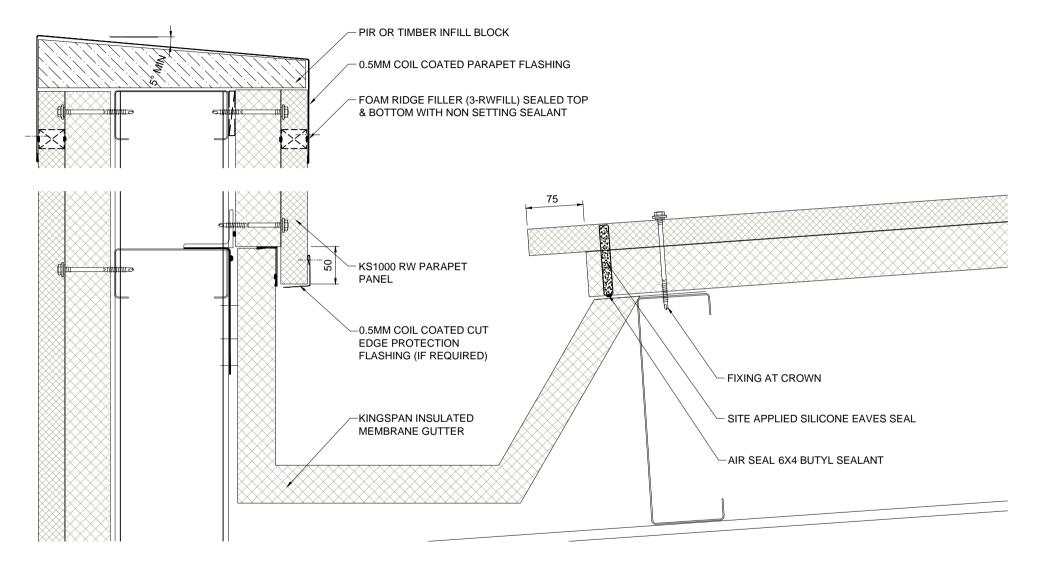

These construction drawings are the property of Kingspan Insulated Panels Pty. Ltd. and may not be reproduced in anyway without written consent from Kingspan.

www.kingspanpanels.com.au

| Dwg. Title                   | Scale    |      |                                                                                                                                                            |                  |
|------------------------------|----------|------|------------------------------------------------------------------------------------------------------------------------------------------------------------|------------------|
| Insulated Membrane Gutter    | 1:5 @A4  |      | These construction drawings are the property of<br>Kingspan Insulated Panels Pty. Ltd. and may not be<br>reproduced in anyway without written consent from |                  |
| Application                  | Dwg. No. | Rev. | Kingspan.                                                                                                                                                  | Kingspan.        |
| Wall Panel - Vertically Laid | RW VS 16 | А    | www.kingspanpanels.com.au                                                                                                                                  | Insulated Panels |

| Dwg. Title                   | Scale         |                                                                                                                                                            |                  |
|------------------------------|---------------|------------------------------------------------------------------------------------------------------------------------------------------------------------|------------------|
| Eaves Gutter Detail          | 1:5 @A4       | These construction drawings are the property of<br>Kingspan Insulated Panels Pty. Ltd. and may not be<br>reproduced in anyway without written consent from | - Jen            |
| Application                  | Dwg. No. Rev. | - Kingspan.                                                                                                                                                | Kingspan.        |
| Wall Panel - Vertically Laid | RW VS 17 A    | www.kingspanpanels.com.au                                                                                                                                  | Insulated Panels |