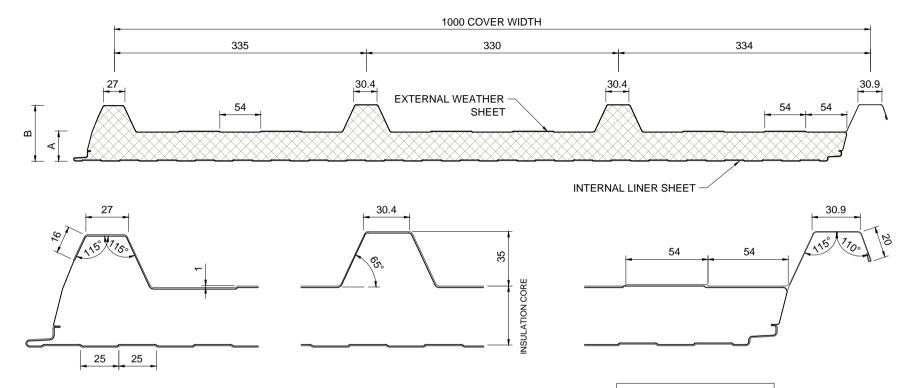

NOTE: ABOVE DIMENSIONS ARE NOMINAL, ACTUAL DIMENSIONS WILL VARY DUE TO MANUFACTURING TOLERANCES. EXACT DIMENSIONS MUST ALWAYS BE MEASURED FROM ACTUAL SAMPLES. ALL DIMENSIONS IN MILLIMETRES.

| AVAILABLE PANEL THICKNESSES                                                                 |      |       |       |
|---------------------------------------------------------------------------------------------|------|-------|-------|
| A- CORE THICKNESS (MM)                                                                      | 40   | 60    | 100   |
| B- OVERALL DIMENSION (MM)                                                                   | 75   | 95    | 135   |
| WEIGHT KG/M2 0.5/0.4 STEEL                                                                  | 9.90 | 10.70 | 12.30 |
| THERMAL INSULATION 'R'_VALUE<br>M <sup>2</sup> /KW CALCULATED AT K = 0.020 W/M <sup>2</sup> | 2.34 | 3.36  | 5.35  |

| Dwg. Title                   | Scale         |             |
|------------------------------|---------------|-------------|
| Panel Dimensions             | 1:5 @A4       | T<br>F<br>r |
| Application                  | Dwg. No. Rev. | ŀ           |
| Wall Panel - Vertically Laid | RW VS 01 A    | и           |