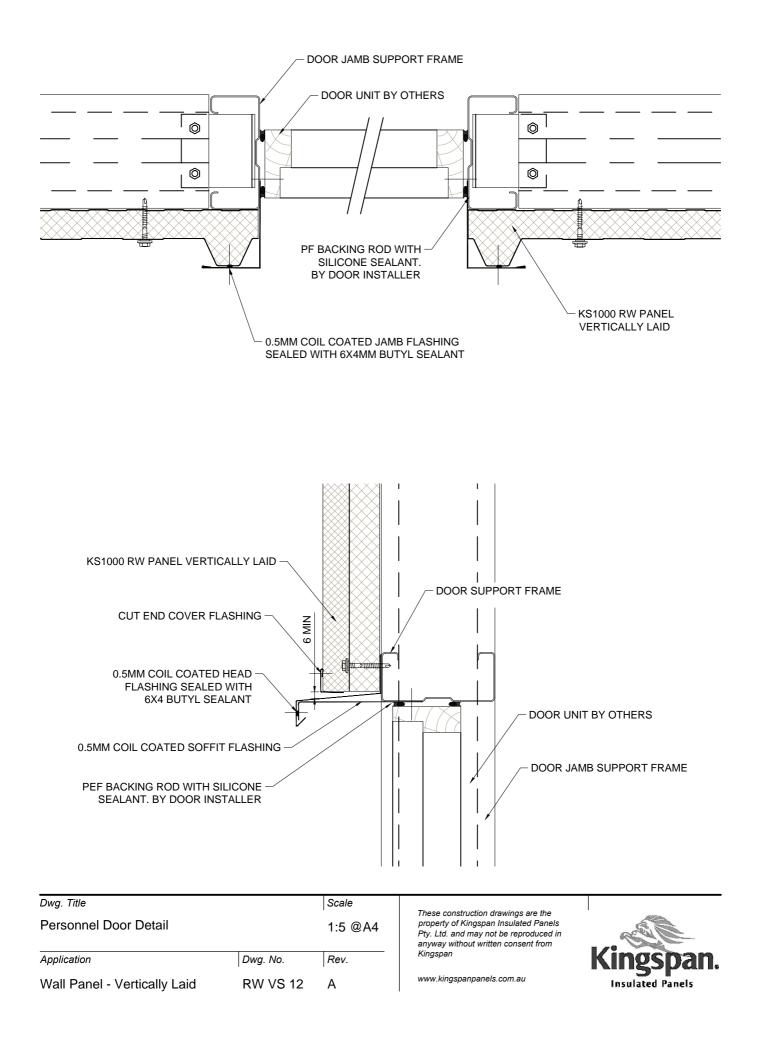

-------------------------------------------------------------------------------------------------------|------------------|
| Window Head Detail           | 1:5 @A4       | These construction drawings are the property of<br>Kingspan Insulated Panels Pty. Ltd. and may not be<br>reproduced in anyway without written consent from |                  |
| Application                  | Dwg. No. Rev. | Kingspan.                                                                                                                                                  | Kingspan.        |
| Wall Panel - Vertically Laid | RW VS 11 A    | www.kingspanpanels.com.au                                                                                                                                  | Insulated Panels |







| Dwg. Title                   |          | Scale   |
|------------------------------|----------|---------|
| Louvre Detail                |          | 1:5 @A4 |
| Application                  | Dwg. No. | Rev.    |
| Wall Panel - Vertically Laid | RW VS 14 | А       |

These construction drawings are the property of Kingspan Insulated Panels Pty. Ltd. and may not be reproduced in anyway without written consent from Kingspan

www.kingspanpanels.com.au





| Dwg. Title                   | Scale      |  |  |
|------------------------------|------------|--|--|
| Pipe Penetration Details     | 1:5 @A4    |  |  |
| Application                  | Dwg. No.   |  |  |
| Wall Panel - Vertically Laid | RW VS 15 A |  |  |

These construction drawings are the property of Kingspan Insulated Panel