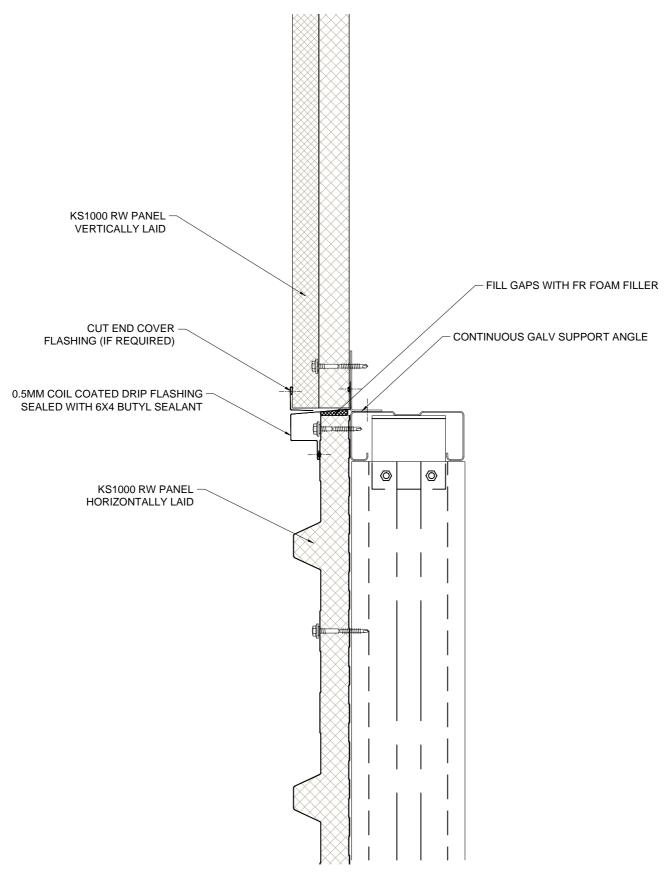

| Dwg. Title                          |          | Scale   | A These construction drawings are the<br>property of Kingspan Insulated Panels<br>Pty. Ltd. and may not be reproduced in<br>anyway without written consent from |                  |  |
|-------------------------------------|----------|---------|-----------------------------------------------------------------------------------------------------------------------------------------------------------------|------------------|--|
| Vertical To Horizontal Break Detail |          | 1:5 @A4 |                                                                                                                                                                 | I'm              |  |
| Application                         | Dwg. No. | Rev.    | Kingspan                                                                                                                                                        | Kingspa          |  |
| Wall Panel - Vertically Laid        | RW VS 10 | А       | www.kingspanpanels.com.au                                                                                                                                       | Insulated Panels |  |