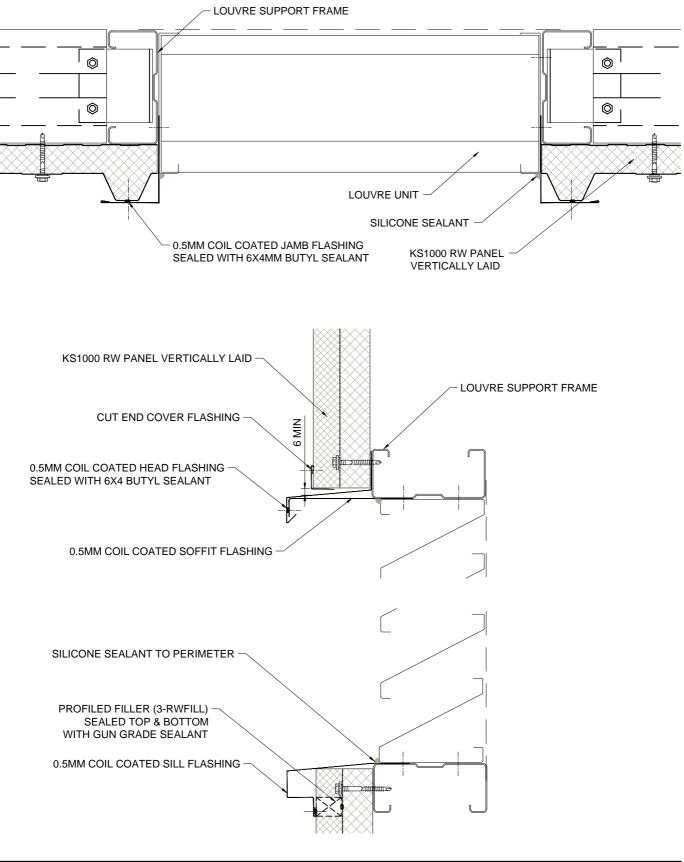

| Dwg. Title                   |          | Scale   |
|------------------------------|----------|---------|
| Louvre Detail                |          | 1:5 @A4 |
| Application                  | Dwg. No. | Rev.    |
| Wall Panel - Vertically Laid | RW VS 14 | А       |