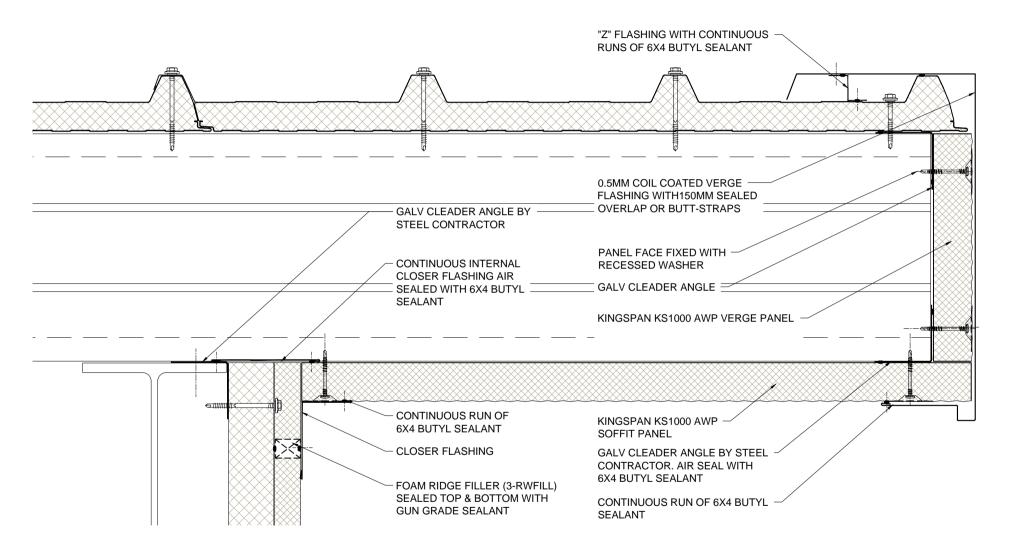

| Dwg. Title                   | Scale    |      |                                                                                                                                                            |                  |
|------------------------------|----------|------|------------------------------------------------------------------------------------------------------------------------------------------------------------|------------------|
| Verge Overhang               | 1:5 @A4  |      | These construction drawings are the property of<br>Kingspan Insulated Panels Pty. Ltd. and may not be<br>reproduced in anyway without written consent from | - Jeon           |
| Application                  | Dwg. No. | Rev. | Kingspan.                                                                                                                                                  | Kingspan.        |
| Wall Panel - Vertically Laid | RW VS 18 | А    | www.kingspanpanels.com.au                                                                                                                                  | Insulated Panels |