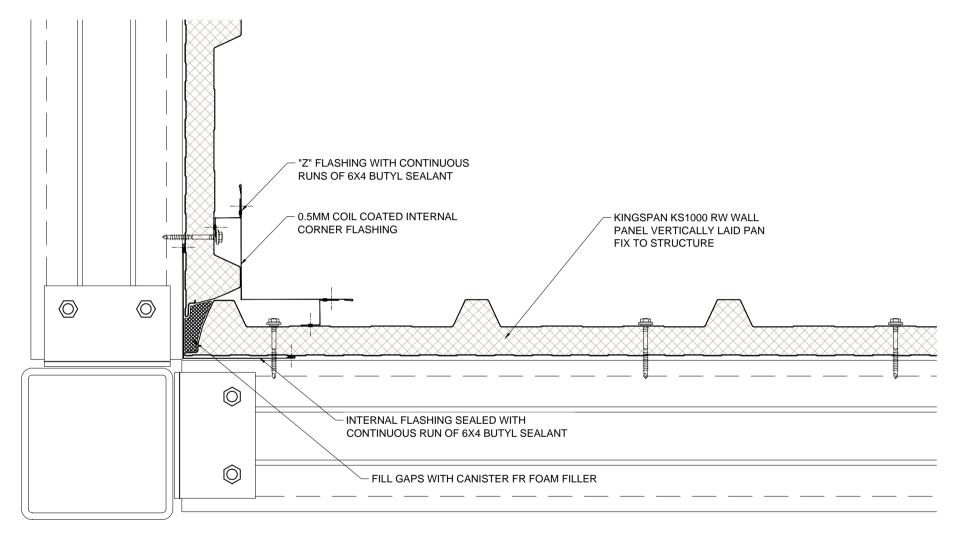

| Dwg. Title                   | Scale         |                                                                                                                                                            |                  |
|------------------------------|---------------|------------------------------------------------------------------------------------------------------------------------------------------------------------|------------------|
| Internal Corner              | 1:5 @A4       | These construction drawings are the property of<br>Kingspan Insulated Panels Pty. Ltd. and may not be<br>reproduced in anyway without written consent from | - Alton          |
| Application                  | Dwg. No. Rev. | Kingspan.                                                                                                                                                  | Kingspan.        |
| Wall Panel - Vertically Laid | RW VS 07 A    | www.kingspanpanels.com.au                                                                                                                                  | Insulated Panels |