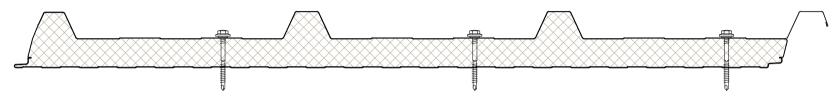

| Dwg. Title                   | Scale      |                                                                                                                                                            |                  |
|------------------------------|------------|------------------------------------------------------------------------------------------------------------------------------------------------------------|------------------|
| Primary Fixing Locations     | 1:5 @A4    | These construction drawings are the property of<br>Kingspan Insulated Panels Pty. Ltd. and may not be<br>reproduced in anyway without written consent from | - Jeon           |
| Application                  | Dwg. No.   | Kingspan.                                                                                                                                                  | Kingspan.        |
| Wall Panel - Vertically Laid | RW VS 02 A | www.kingspanpanels.com.au                                                                                                                                  | Insulated Panels |