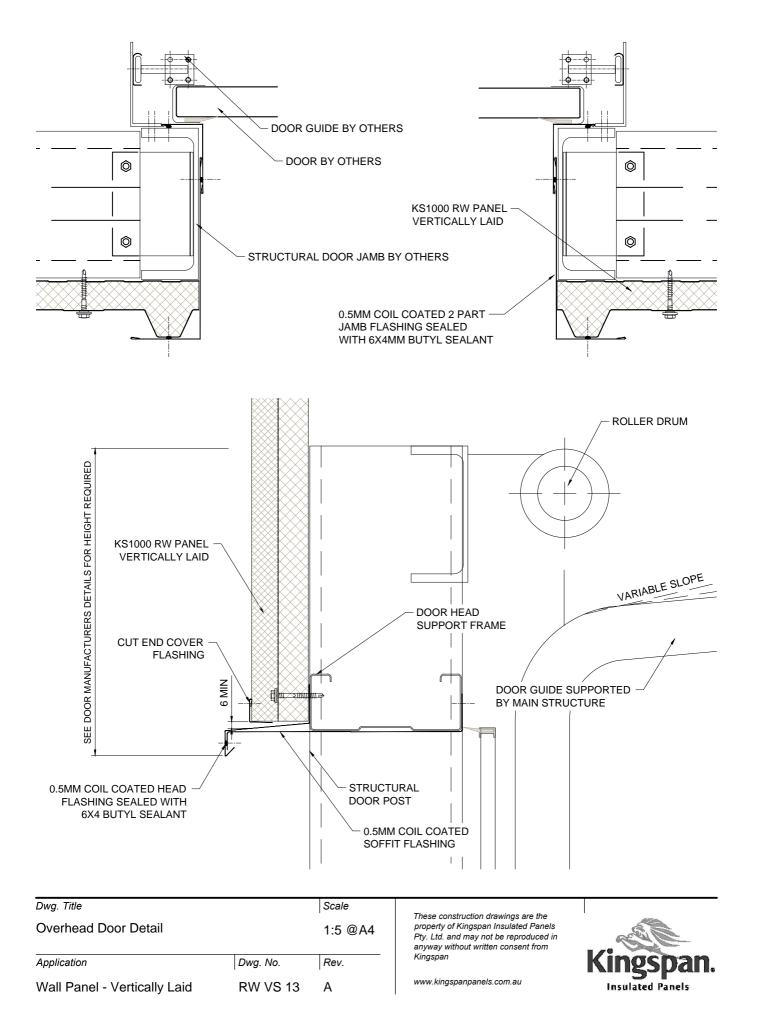

an

| Dwg. Title                   | Scale         |                                                                                                                                                            |                  |
|------------------------------|---------------|------------------------------------------------------------------------------------------------------------------------------------------------------------|------------------|
| Window Head Detail           | 1:5 @A4       | These construction drawings are the property of<br>Kingspan Insulated Panels Pty. Ltd. and may not be<br>reproduced in anyway without written consent from |                  |
| Application                  | Dwg. No. Rev. | Kingspan.                                                                                                                                                  | Kingspan.        |
| Wall Panel - Vertically Laid | RW VS 11 A    | www.kingspanpanels.com.au                                                                                                                                  | Insulated Panels |