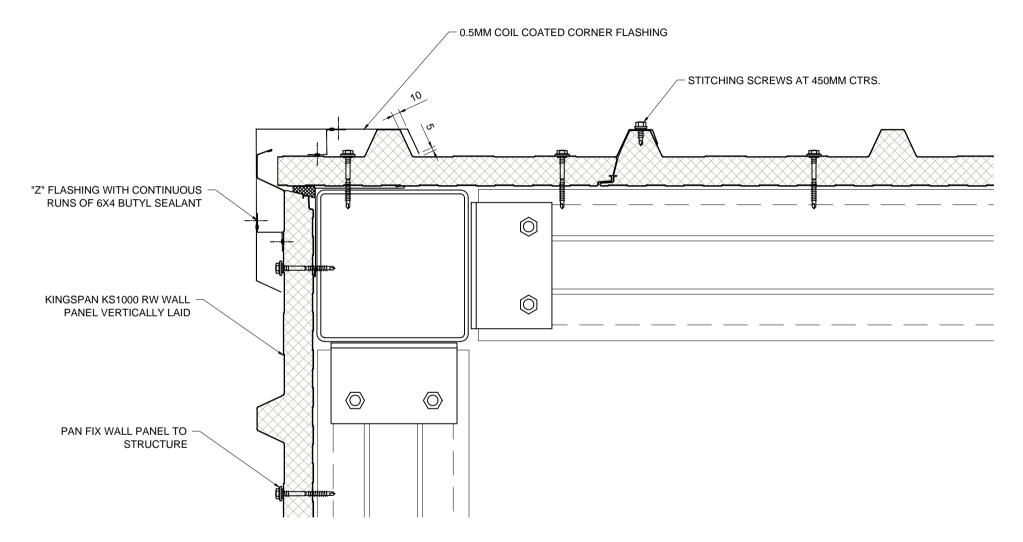

| Dwg. Title                   | Scale         |                                                                                                                                                            |                  |
|------------------------------|---------------|------------------------------------------------------------------------------------------------------------------------------------------------------------|------------------|
| External Corner              | 1:5 @A4       | These construction drawings are the property of<br>Kingspan Insulated Panels Pty. Ltd. and may not be<br>reproduced in anyway without written consent from | - Ser            |
| Application                  | Dwg. No. Rev. | Kingspan.                                                                                                                                                  | Kingspan.        |
| Wall Panel - Vertically Laid | RW VS 06 A    | www.kingspanpanels.com.au                                                                                                                                  | Insulated Panels |