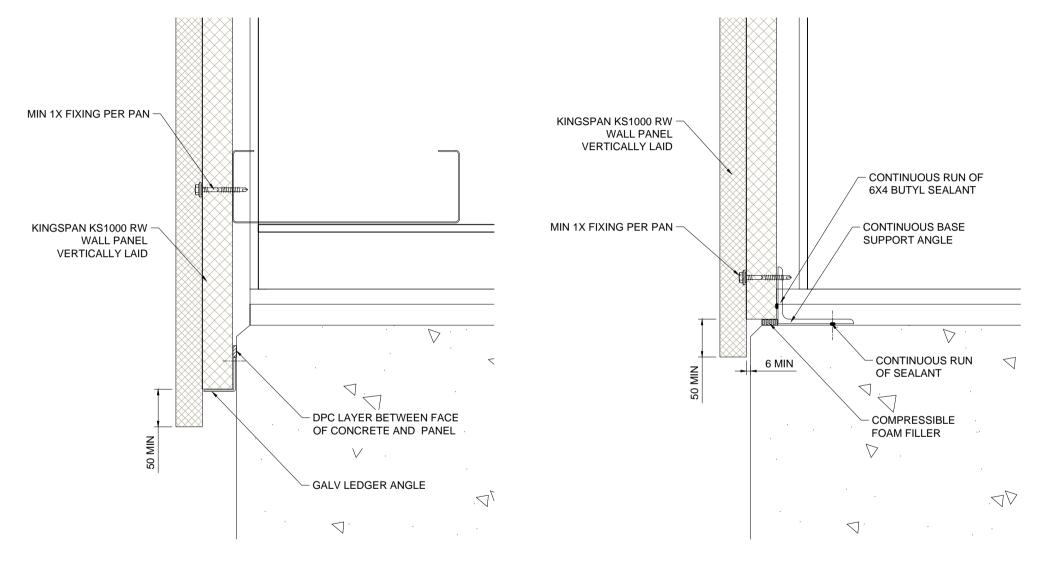

| Dwg. Title                   | Scale         |                                                                                                                                                            |                  |
|------------------------------|---------------|------------------------------------------------------------------------------------------------------------------------------------------------------------|------------------|
| Base Details 1               | 1:5 @A4       | These construction drawings are the property of<br>Kingspan Insulated Panels Pty. Ltd. and may not be<br>reproduced in anyway without written consent from | - Jes            |
| Application                  | Dwg. No. Rev. | Kingspan.                                                                                                                                                  | Kingspan.        |
| Wall Panel - Vertically Laid | RW VS 04 A    | www.kingspanpanels.com.au                                                                                                                                  | Insulated Panels |

| Dwg. Title                   | Scale         |                                                                                                                                                            |                  |
|------------------------------|---------------|------------------------------------------------------------------------------------------------------------------------------------------------------------|------------------|
| Base Details 2               | 1:5 @A4       | These construction drawings are the property of<br>Kingspan Insulated Panels Pty. Ltd. and may not be<br>reproduced in anyway without written consent from | - See            |
| Application                  | Dwg. No. Rev. | Kingspan.                                                                                                                                                  | Kingspan.        |
| Wall Panel - Vertically Laid | RW VS 05 A    | www.kingspanpanels.com.au                                                                                                                                  | Insulated Panels |