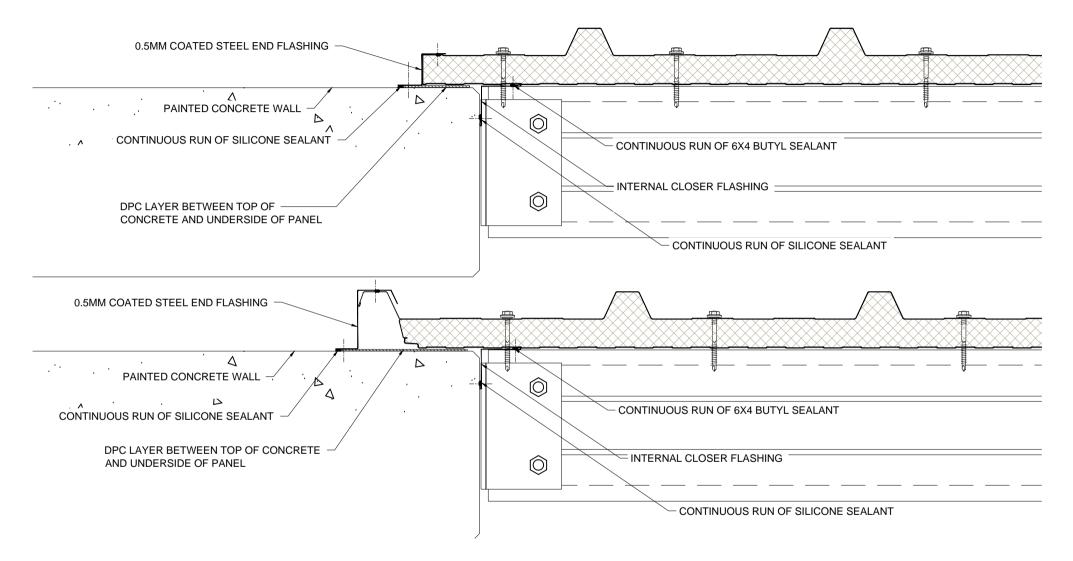

| Dwg. Title                   | Scale         |                                                                                                                                                            |                  |
|------------------------------|---------------|------------------------------------------------------------------------------------------------------------------------------------------------------------|------------------|
| Abutment To Concrete - Flush | 1:5 @A4       | These construction drawings are the property of<br>Kingspan Insulated Panels Pty. Ltd. and may not be<br>reproduced in anyway without written consent from | - Jeon           |
| Application                  | Dwg. No. Rev. | Kingspan.                                                                                                                                                  | Kingspan.        |
| Wall Panel - Vertically Laid | RW VS 08 A    | www.kingspanpanels.com.au                                                                                                                                  | Insulated Panels |

| Dwg. Title                      | Scale         |                                                                                                                                                            |                  |
|---------------------------------|---------------|------------------------------------------------------------------------------------------------------------------------------------------------------------|------------------|
| Abutment To Concrete - Overhang | 1:5 @A4       | These construction drawings are the property of<br>Kingspan Insulated Panels Pty. Ltd. and may not be<br>reproduced in anyway without written consent from | - APA            |
| Application                     | Dwg. No. Rev. | Kingspan.                                                                                                                                                  | Kingspan.        |
| Wall Panel - Vertically Laid    | RW VS 09 A    | www.kingspanpanels.com.au                                                                                                                                  | Insulated Panels |