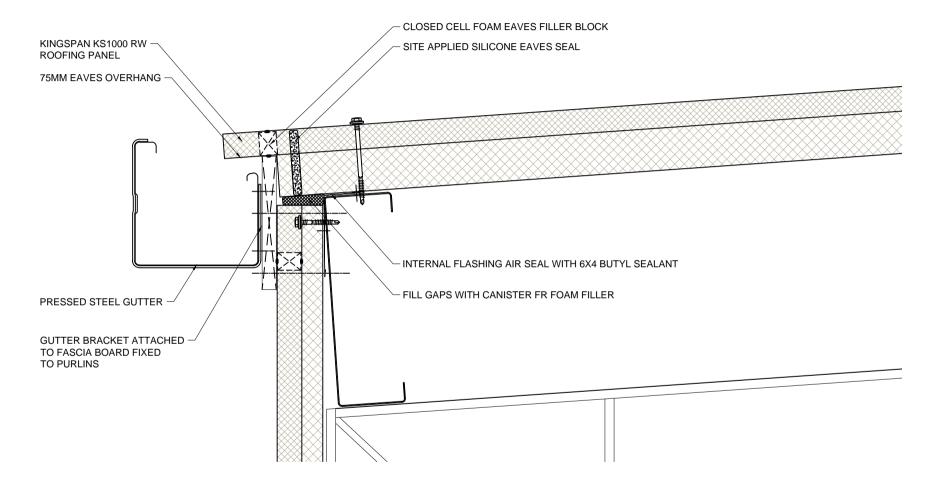

| Dwg. Title                   | Scale         |                                                                                                                                                            |                  |
|------------------------------|---------------|------------------------------------------------------------------------------------------------------------------------------------------------------------|------------------|
| Eaves Gutter Detail          | 1:5 @A4       | These construction drawings are the property of<br>Kingspan Insulated Panels Pty. Ltd. and may not be<br>reproduced in anyway without written consent from | - Jen            |
| Application                  | Dwg. No. Rev. | - Kingspan.                                                                                                                                                | Kingspan.        |
| Wall Panel - Vertically Laid | RW VS 17 A    | www.kingspanpanels.com.au                                                                                                                                  | Insulated Panels |