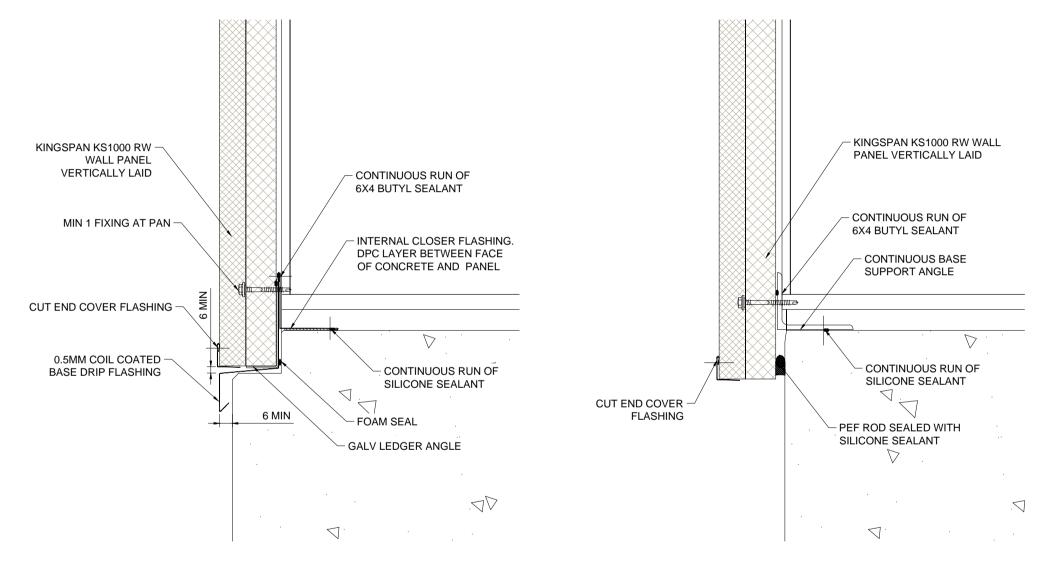

| Dwg. Title                   | Scale         |                                                                                                                                                            |                  |
|------------------------------|---------------|------------------------------------------------------------------------------------------------------------------------------------------------------------|------------------|
| Base Details 1               | 1:5 @A4       | These construction drawings are the property of<br>Kingspan Insulated Panels Pty. Ltd. and may not be<br>reproduced in anyway without written consent from | - Jes            |
| Application                  | Dwg. No. Rev. | Kingspan.                                                                                                                                                  | Kingspan.        |
| Wall Panel - Vertically Laid | RW VS 04 A    | www.kingspanpanels.com.au                                                                                                                                  | Insulated Panels |

| Dwg. Title                   | Scale         |                                                                                                                                                            |                  |
|------------------------------|---------------|------------------------------------------------------------------------------------------------------------------------------------------------------------|------------------|
| Base Details 2               | 1:5 @A4       | These construction drawings are the property of<br>Kingspan Insulated Panels Pty. Ltd. and may not be<br>reproduced in anyway without written consent from | - See            |
| Application                  | Dwg. No. Rev. | Kingspan.                                                                                                                                                  | Kingspan.        |
| Wall Panel - Vertically Laid | RW VS 05 A    | www.kingspanpanels.com.au                                                                                                                                  | Insulated Panels |