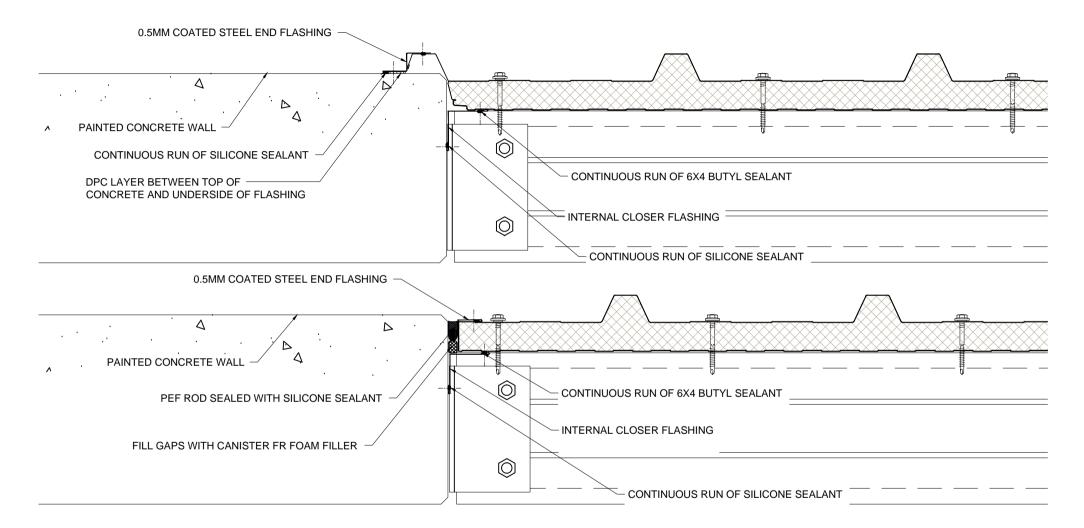

| Dwg. Title                   | Scale         |                                                                                                                                                            |                  |
|------------------------------|---------------|------------------------------------------------------------------------------------------------------------------------------------------------------------|------------------|
| Abutment To Concrete - Flush | 1:5 @A4       | These construction drawings are the property of<br>Kingspan Insulated Panels Pty. Ltd. and may not be<br>reproduced in anyway without written consent from | - Jeon           |
| Application                  | Dwg. No. Rev. | Kingspan.                                                                                                                                                  | Kingspan.        |
| Wall Panel - Vertically Laid | RW VS 08 A    | www.kingspanpanels.com.au                                                                                                                                  | Insulated Panels |

| Dwg. Title                      | Scale         |                                                                                                                                                            |                  |
|---------------------------------|---------------|------------------------------------------------------------------------------------------------------------------------------------------------------------|------------------|
| Abutment To Concrete - Overhang | 1:5 @A4       | These construction drawings are the property of<br>Kingspan Insulated Panels Pty. Ltd. and may not be<br>reproduced in anyway without written consent from | - APA            |
| Application                     | Dwg. No. Rev. | Kingspan.                                                                                                                                                  | Kingspan.        |
| Wall Panel - Vertically Laid    | RW VS 09 A    | www.kingspanpanels.com.au                                                                                                                                  | Insulated Panels |