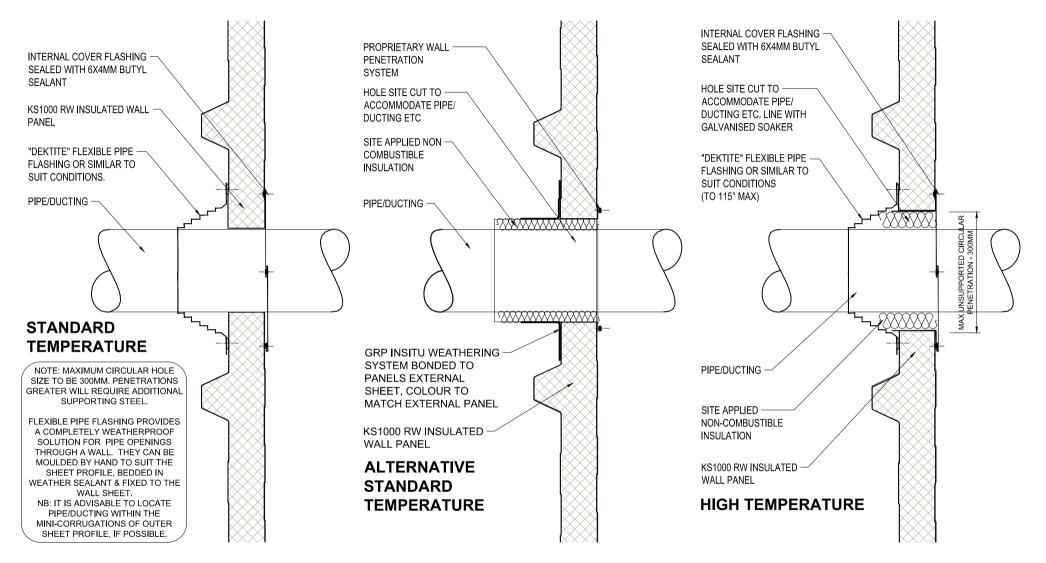

These construction drawings are the property of Kingspan Insulated Panels Pty. Ltd. and may not be reproduced in anyway without written consent from Kingspan

www.kingspanpanels.com.au

| Dwg. Title                   | Scale      |  |  |
|------------------------------|------------|--|--|
| Pipe Penetration Details     | 1:5 @A4    |  |  |
| Application                  | Dwg. No.   |  |  |
| Wall Panel - Vertically Laid | RW VS 15 A |  |  |